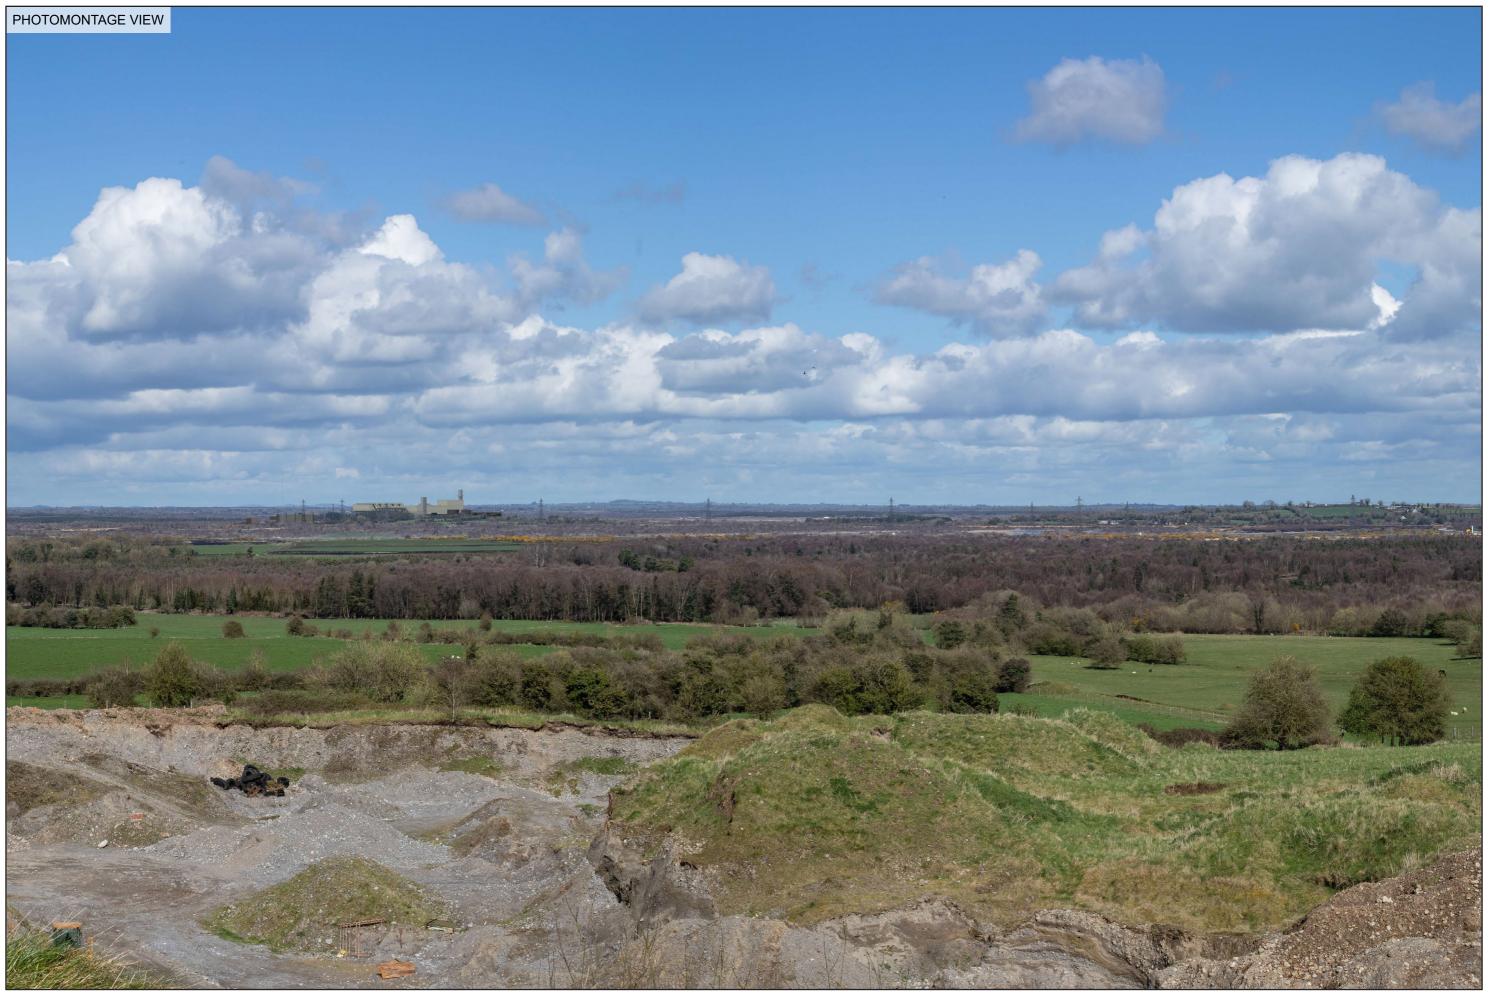

Camera Information Camera: Canon 5D Mark IV Lens: Canon EF 50mm f/1.4 USM Focal Length:50mm Sligo Airport Business Park Strandhill

Visuals prepared by

www.innovision.ie +353(0)71 - 912 8220