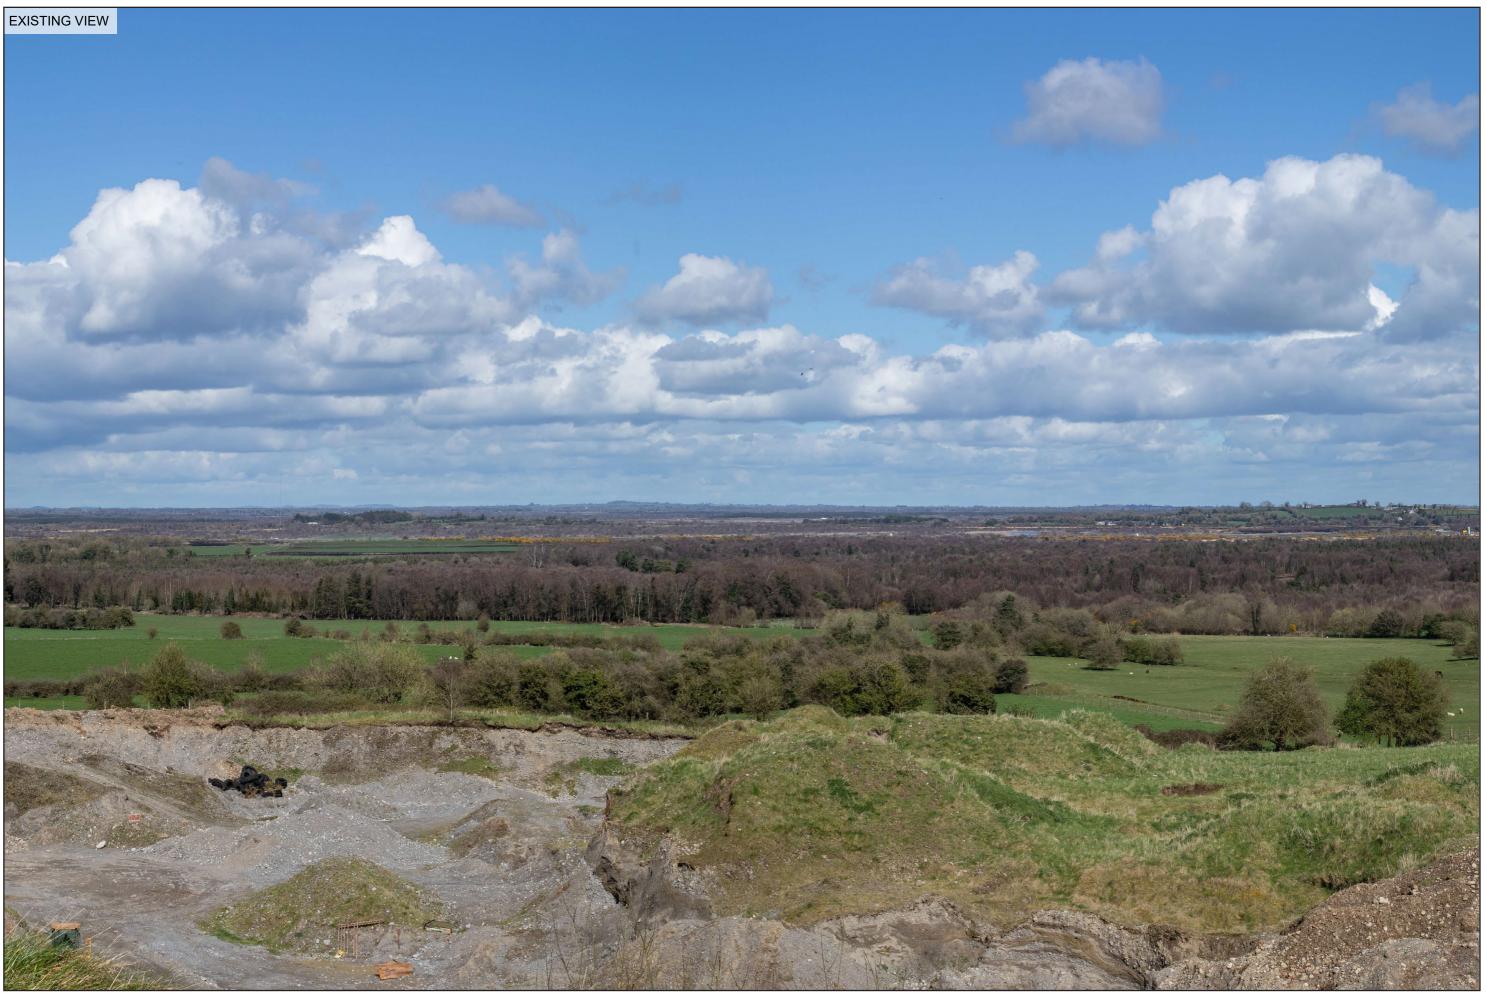

Viewpoint Location & Capture Information Location (ITM): 648408.72, 734359.30 Camera Level (Metres Above Ordnance Datum):116.7 Date & Time: 06/04/2023, 2:14pm

Camera Information Camera: Canon 5D Mark IV Lens: Canon EF 50mm f/1.4 USM Focal Length:50mm

Sligo Airport Business Pa Strandh

Visuals prepared by inno**vision** 

Viewpoint Location & Capture Information Location (ITM): 648408.72, 734359.30 Camera Level (Metres Above Ordnance Datum):116.7 Date & Time: 06/04/2023, 2:14pm