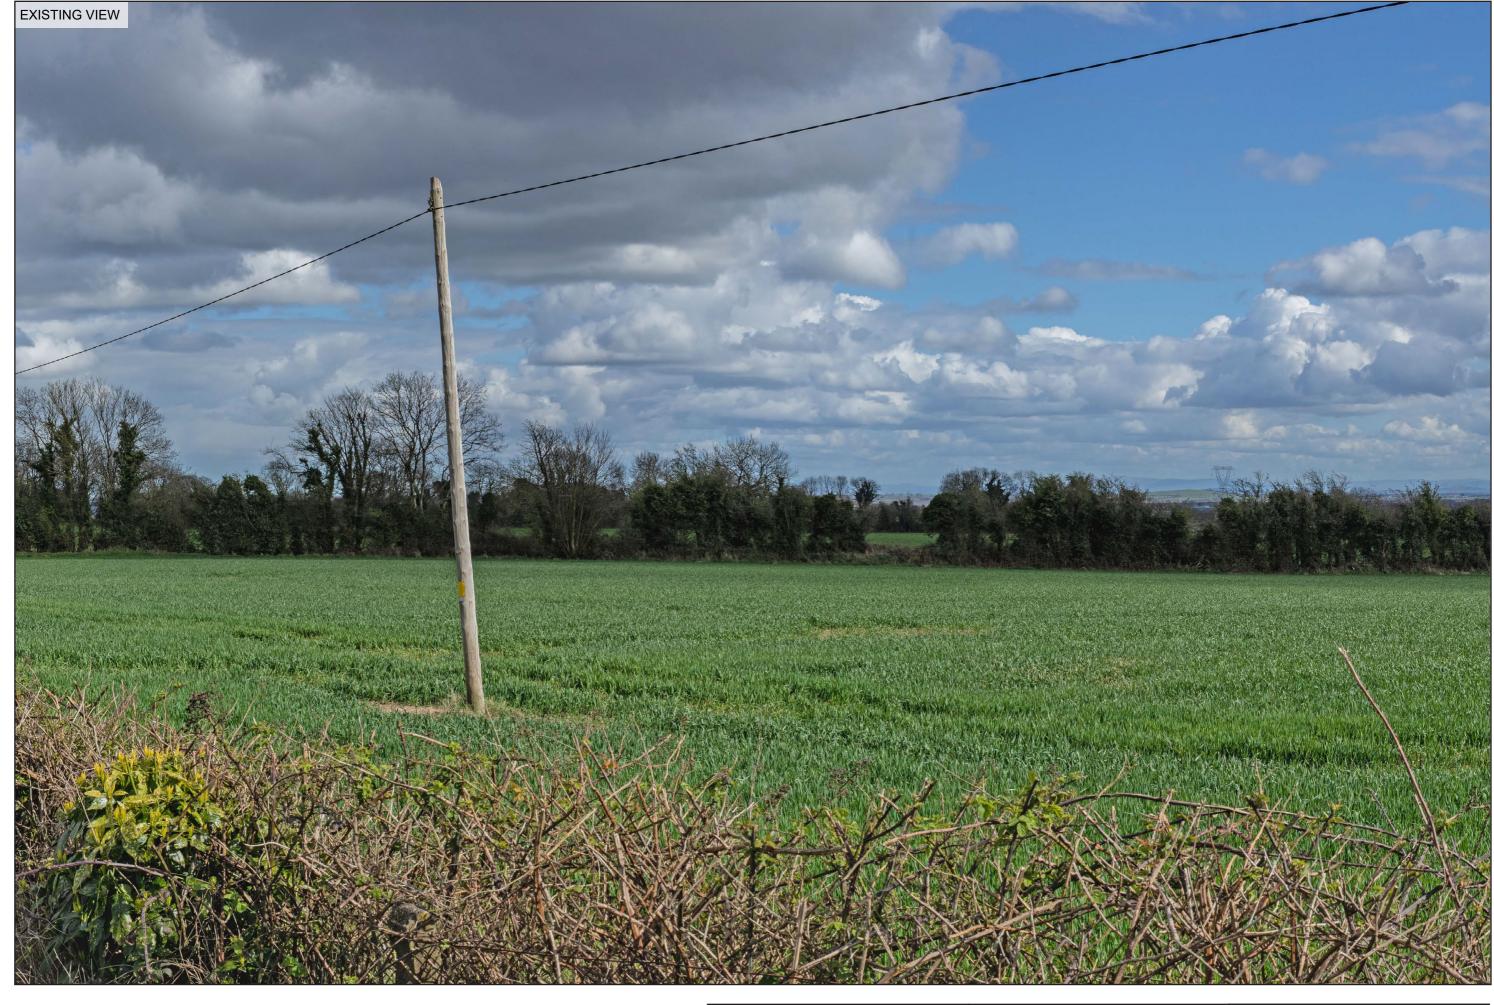

Viewpoint Location & Capture Information

Location (ITM): 643234.58, 738816.90
Camera Level (Metres Above Ordnance Datum):139.7
Date & Time: 06/04/2023, 3:39pm

Camera Information
Camera: Canon 5D Mark IV
Lens: Canon EF 50mm f/1.4 USM
Focal Length:50mm

Sligo Airport Business Park Strandhill Sligo www.innovision.ie

Viewpoint Location & Capture Information

Location (ITM): 643234.58, 738816.90
Camera Level (Metres Above Ordnance Datum):139.7
Date & Time: 06/04/2023, 3:39pm

Camera Information
Camera: Canon 5D Mark IV
Lens: Canon EF 50mm f/1.4 USM
Focal Length:50mm

visuals prepared by innovision

Sligo Airport Business Park Strandhill Sligo www.innovision.ie