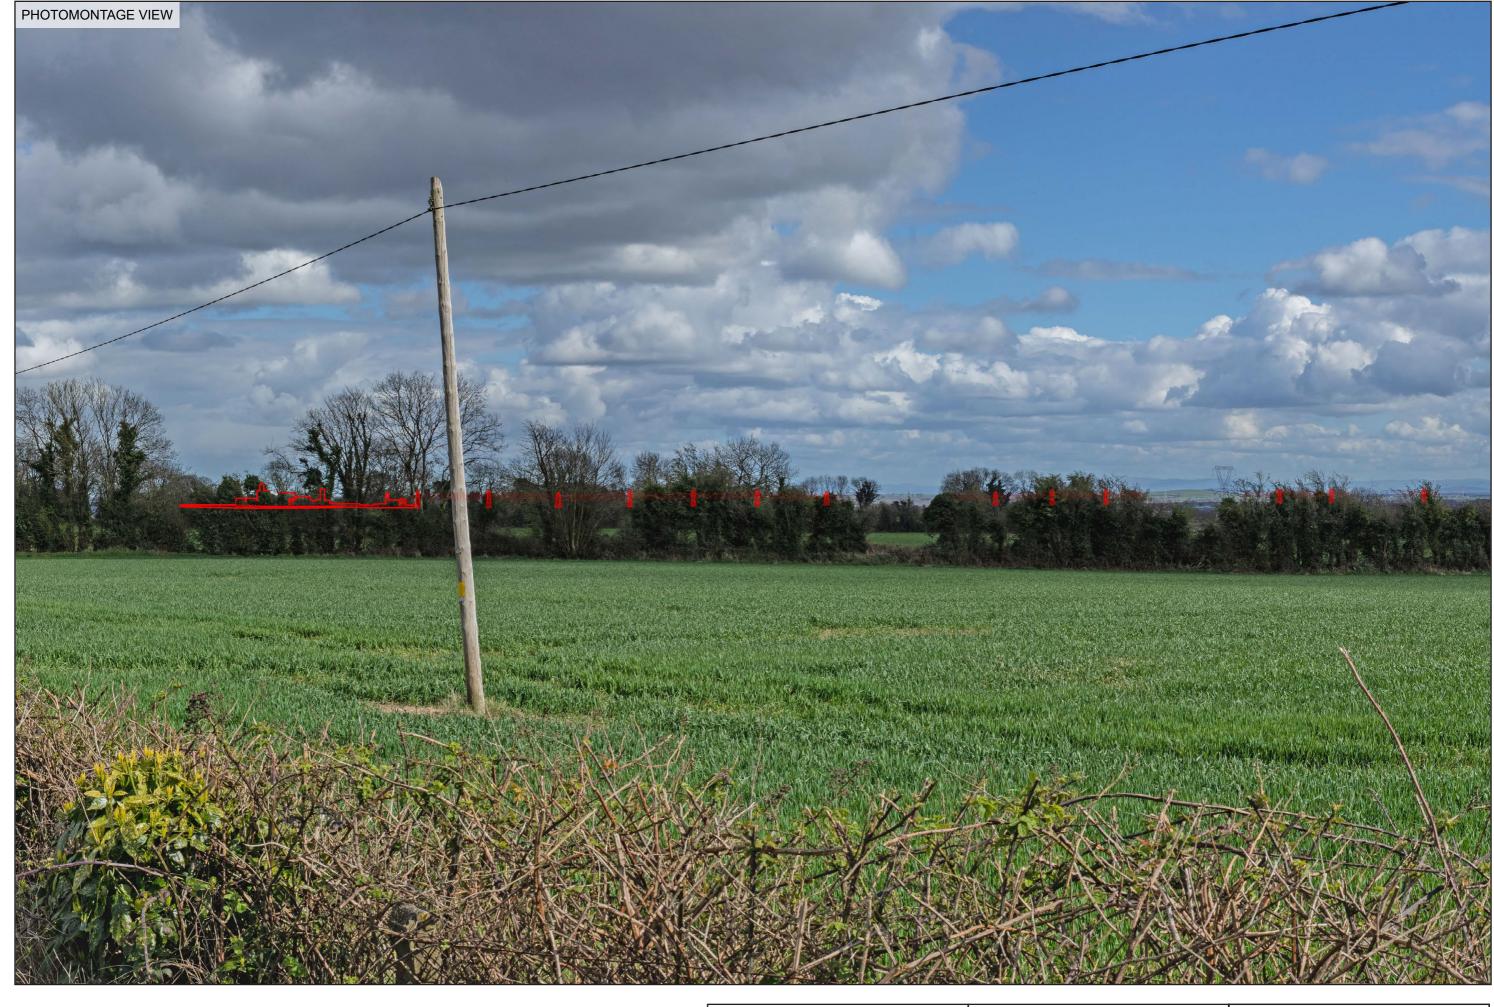

Viewpoint Location & Capture Information

Location (ITM): 643234.58, 738816.90
Camera Level (Metres Above Ordnance Datum):139.7
Date & Time: 06/04/2023, 3:39pm

Camera Information
Camera: Canon 5D Mark IV
Lens: Canon EF 50mm f/1.4 USM
Focal Length:50mm

Sligo Airport Business Park Strandhill Sligo www.innovision.ie

Viewpoint Location & Capture Information

Location (ITM): 643234.58, 738816.90
Camera Level (Metres Above Ordnance Datum):139.7
Date & Time: 06/04/2023, 3:39pm

Camera Information
Camera: Canon 5D Mark IV
Lens: Canon EF 50mm f/1.4 USM
Focal Length:50mm

visuals prepared by innovision

Sligo Airport Business Park Strandhill Sligo www.innovision.ie